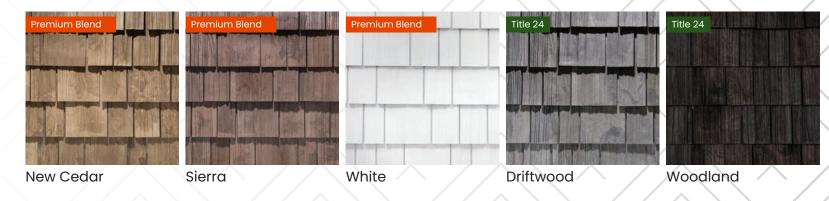

shake.



#### The beauty of cedar shake: Not every shingle is alike.



The beauty of Brava **Roof Tile:** Not every synthetic shake is alike.

## **Brava Cedar Shake**



## **Traditional Cedar Shake**



A hallmark of Mother Nature is her varied colors. Brava took that cue and visually matches natural cedar shake like no other engineered product. The subtle difference between hues creates a depth and texture for a rich, warm look with no discernible pattern. This results in variegated and multi-toned colors on every Brava shake.

**Brava uses natural minerals** for color and texture, with the most advanced UV stabilizing elements for superior color and strength.

### Our core collection of six Mother Nature-inspired hues.



#### Our premium collection of six magnificent color blends.



## Uniquely Crafted

Every Brava Cedar Shake roof is made to order. Our molds are cast from hand-split Western Red Cedar shakes, giving them an authentic feel. Forms are created naturally, look organic, and don't have repetitive patterns.

Brava uses state-ofthe-art compression molding technology, making it the strongest shake available. It's this attention to detail that makes Brava stand above the competition.



Brava Cedar Shake: Natural

## **High Performance**

Brava Cedar Shake has a Class 4 impact rating and is available with a Class A fire rating, so it stands up to even the fiercest hail storms and has the highest level of fire resistance.

Once you see it for yourself, you'll understand the combination of artistry and technology that goes into every Brava shake. There is no co