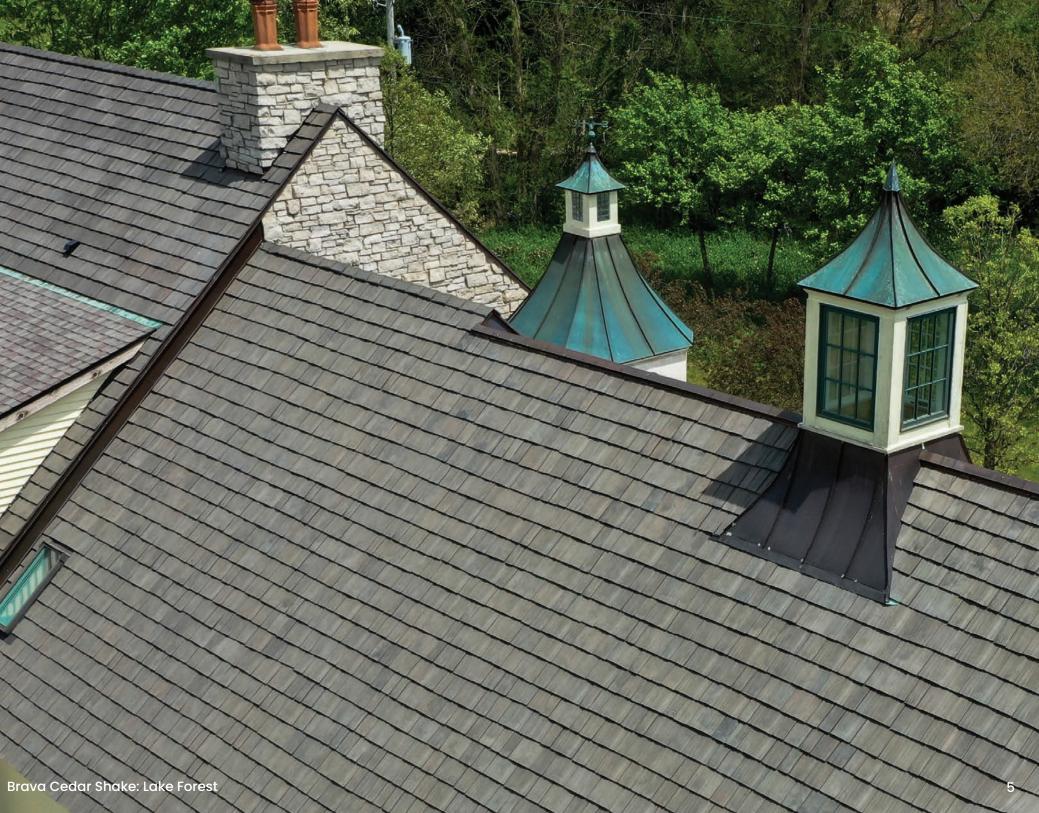

## Uniquely Crafted

Every Brava Cedar Shake roof is made to order. Our molds are cast from hand-split Western Red Cedar shakes, giving them an authentic feel. Forms are created naturally, look organic, and don't have repetitive patterns.

Brava uses state-ofthe-art compression molding technology, making it the strongest shake available. It's this attention to detail that makes Brava stand above the competition.

Brava Cedar Shake: Natural