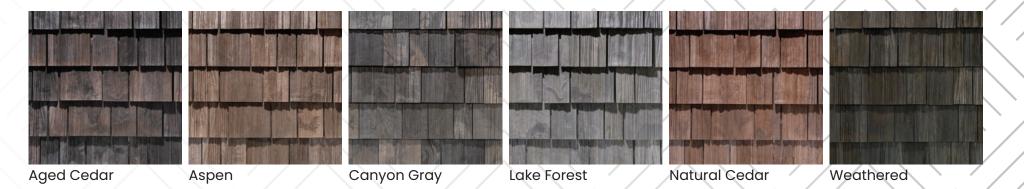

y the timeless beauty and intricate patterns of authentic cedar shake.



#### The beauty of cedar shake: Not every shingle is alike.



The beauty of Brava **Roof Tile:** Not every synthetic shake is alike.

## **Brava Cedar Shake**



## **Traditional Cedar Shake**



A hallmark of Mother Nature is her varied colors. Brava took that cue and visually matches natural cedar shake like no other engineered product. The subtle difference between hues creates a depth and texture for a rich, warm look with no discernible pattern. This results in variegated and multi-toned colors on every Brava shake.

**Brava uses natural minerals** for color and texture, with the most advanced UV stabilizing elements for superior color and strength.

### Our core collection of six Mother Nature-inspired hues.



#### Our premium collection of six magnificent color blends.



## Uniquely Crafted

Every Brava Cedar Shake roof is made to order. Our molds are cast from hand-split Western Red Cedar shakes, giving them an authentic feel. Forms are created naturally, look organic, and don't have repetitive patterns.

Brava uses state-ofthe-art compression molding technology, making it the strongest shake available. It's this attention to detail that makes Brava stand above the competition.



Brava Cedar Shake: Natural

## **High Performance**

Brava Cedar Shake has a Class 4 impact rating and is available with a Class A fire rating, so it stands up to even the fiercest hail storms and has the highest level of fire resistance.

Once you see it for yourself, you'll understand the combination of artistry