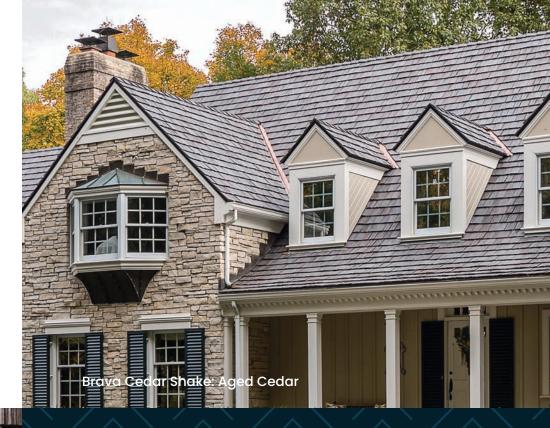

Brava shakes are crafted with a blend of high-grade, highspec pre-consumer recycled plastic, natural minerals, and binders.

Brava Cedar Shake: Aged Cedar

*"We prefer to use Brava synthetic* roofing because it offers the ultimate protection for our homeowners while giving them the traditional natural look they desire."