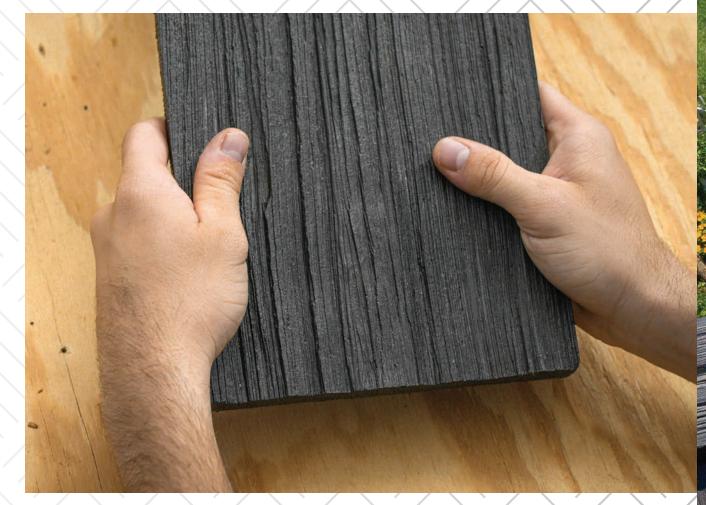

Brava uses state-ofthe-art compression molding technology, making it the strongest shake available. It's this attention to detail that makes Brava stand above the competition.

Brava Cedar Shake: Natural

## **High Performance**

Brava Cedar Shake has a Class 4 impact rating and is available with a Class A fire rating, so it stands up to even the fiercest hail storms and has the highest level of fire resistance.