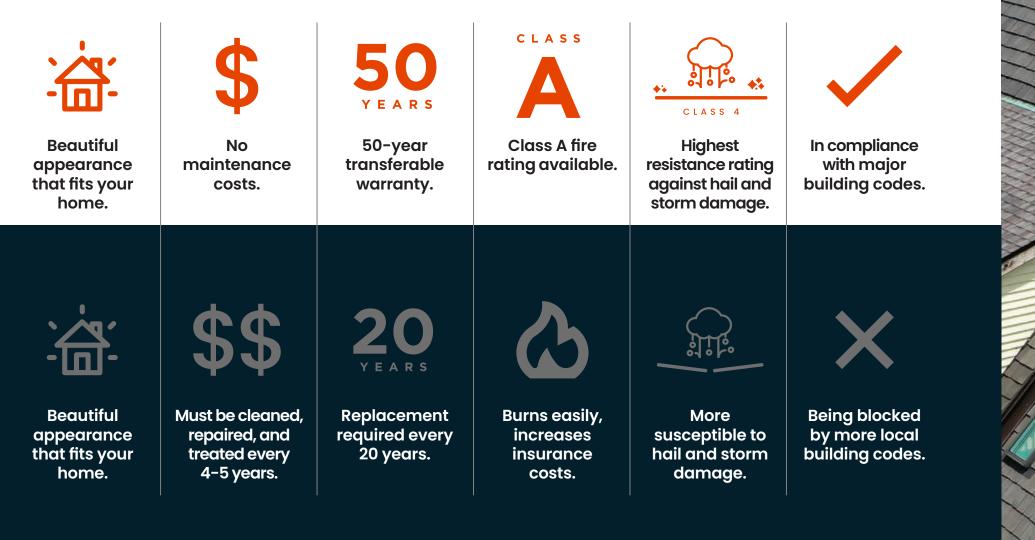

## **High Performance**

Brava Cedar Shake has a Class 4 impact rating and is available with a Class A fire rating, so it stands up to even the fiercest hail storms and has the highest level of fire resistance.