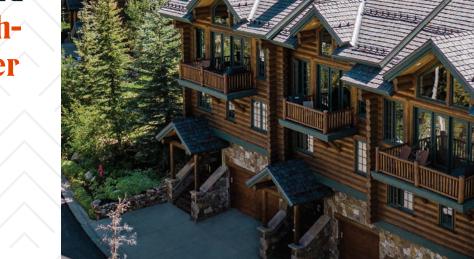

# Beautifully Authentic High-Performance Roofing Brava Cedar Shake

BRAVA

Inspired by the timeless beauty and intricate patterns of authentic cedar shake.

## Uniquely Crafted

Every Brava Cedar Shake roof is made to order. Our molds are cast from hand-split Western Red Cedar shakes, giving them an authentic feel. Forms are created naturally, look organic, and don't have repetitive patterns.

Brava uses state-ofthe-art compression molding technology, making it the strongest shake available. It's this attention to detail that makes Brava stand above the competition.

Brava Cedar Shake: Natural