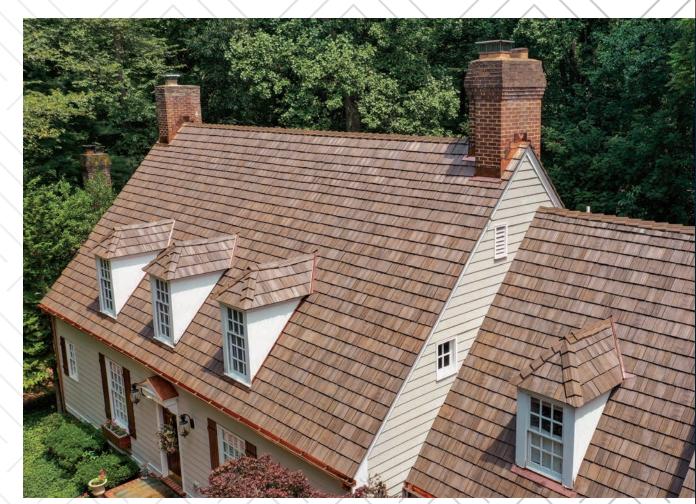

## **Traditional Cedar Shake**

A hallmark of Mother Nature is her varied colors. Brava took that cue and visually matches natural cedar shake like no other engineered product. The subtle difference between hues creates a depth and texture for a rich, warm look with no discernible pattern. This results in variegated and multi-toned colors on every Brava shake.

## Uniquely Crafted

Every Brava Cedar Shake roof is made to order. Our molds are cast from hand-split Western Red Cedar shakes, giving them an authentic feel. Forms are created naturally, look organic, and don't have repetitive patterns.