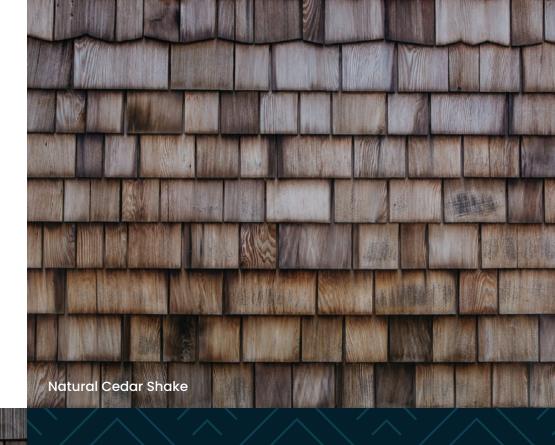

# Beautifully Authentic High-Performance Roofing Brava Cedar Shake

BRAVA

Inspired by the timeless beauty and intricate patterns of authentic cedar shake.



#### The beauty of cedar shake: Not every shingle is alike.



The beauty of Brava **Roof Tile:** Not every synthetic shake is alike.

## **Brava Cedar Shake**



## **Traditional Cedar Shake**



A hallmark of Mother Nature is her varied colors. Brava took that cue and visually matches natural cedar shake like no other engineered product. The subtle difference between hues creates a depth and texture for a rich, warm look with no discernible pattern. This results in variegated and multi-toned colors on every Brava shake.

**Brava uses natural minerals** for color and texture, with the most advanced UV stabilizing elements for superior color and strength.

### Our core collection of six Mother Nature-inspired hues.



#### Our premium collection of six magnificent color blends.



## Uniquely Crafted

Every Brava Cedar Shake roof is made to order. O