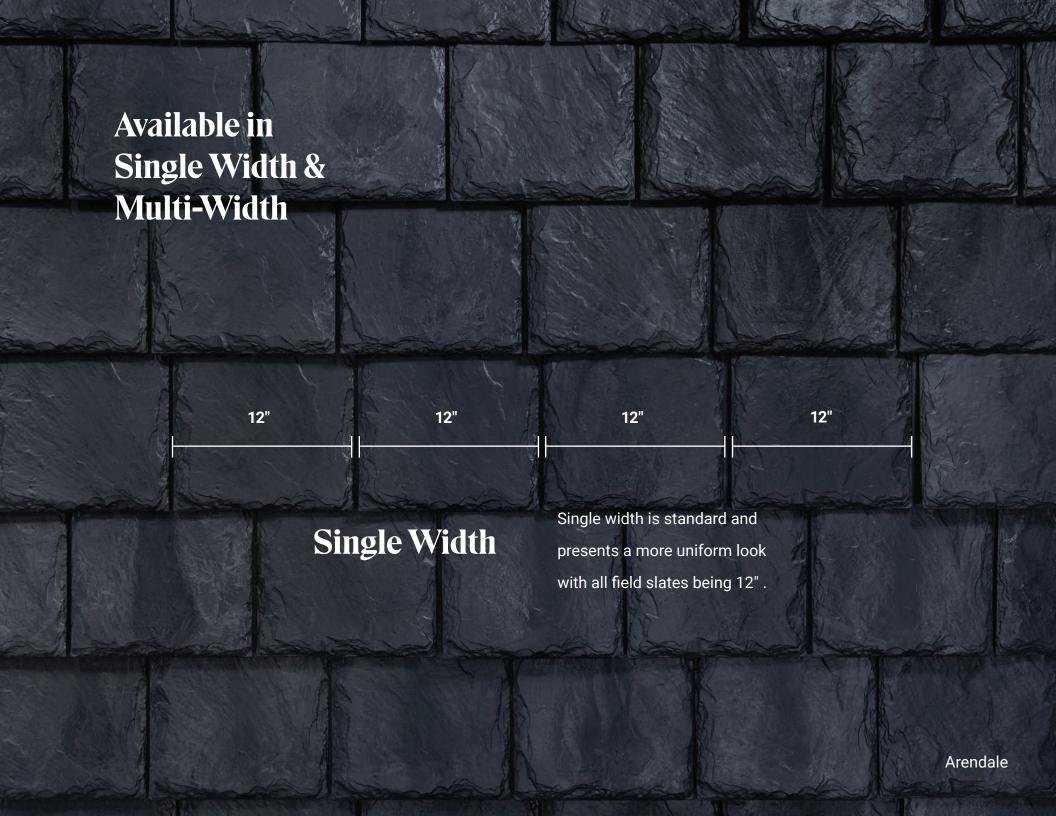

#### **Thicker, More Material**

The gauge of BRAVA material is thicker and provides more headlap than comparable synthetic roofing products. The finished roof is more durable and dimensional.