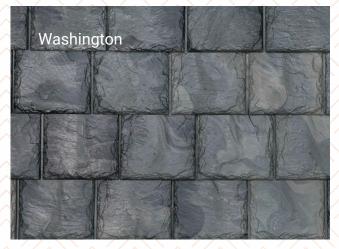

# **Mother Nature Inspired Hues**

**Standard** color line of natural color blends gives an authentic look of natural slate tile.

**Premium** striking color blends complimenting homes that strive for a luxurious look and feel.