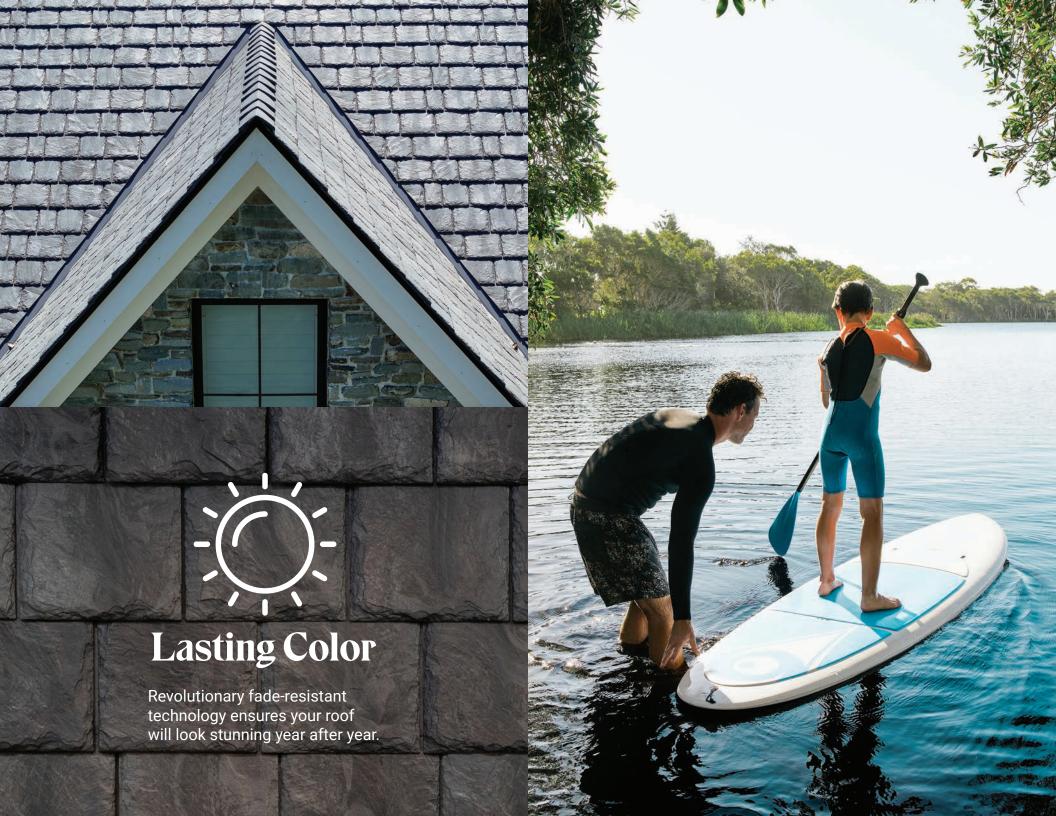

## Color For Life

Pure mineral pigments keep a 3,000 year old wall colorful and paintings that are hundreds of years old remain bright.

BRAVA tiles are made with pure mineral pigments found in nature – colorants that can last for centuries.