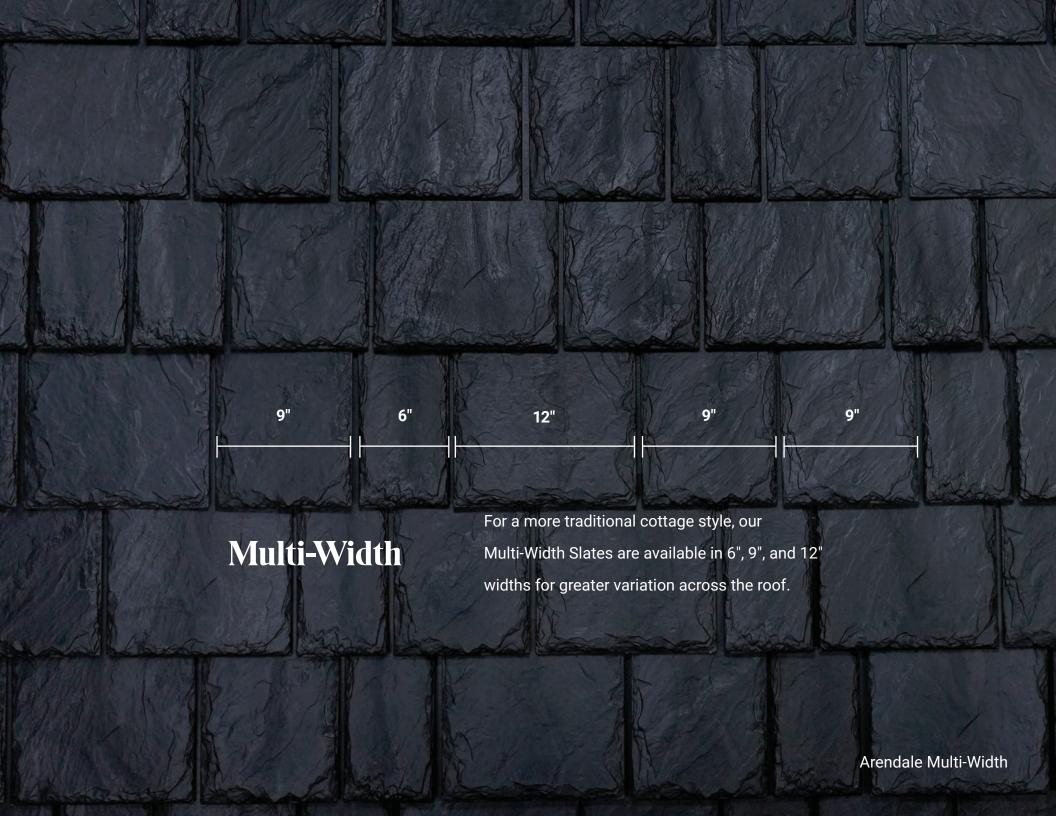

#### **Thicker, More Material**

The gauge of BRAVA material is thicker and provides more headlap than comparable synthetic roofing products. The finished roof is more durable and dimensional.