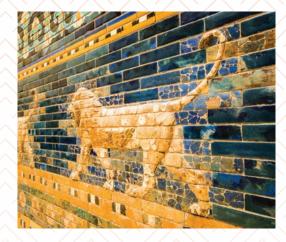

## Color For Life

Pure mineral pigments keep a 3,000 year old wall colorful and paintings that are hundreds of years old remain bright.

BRAVA tiles are made with pure mineral pigments found in nature – colorants that can last for centuries.