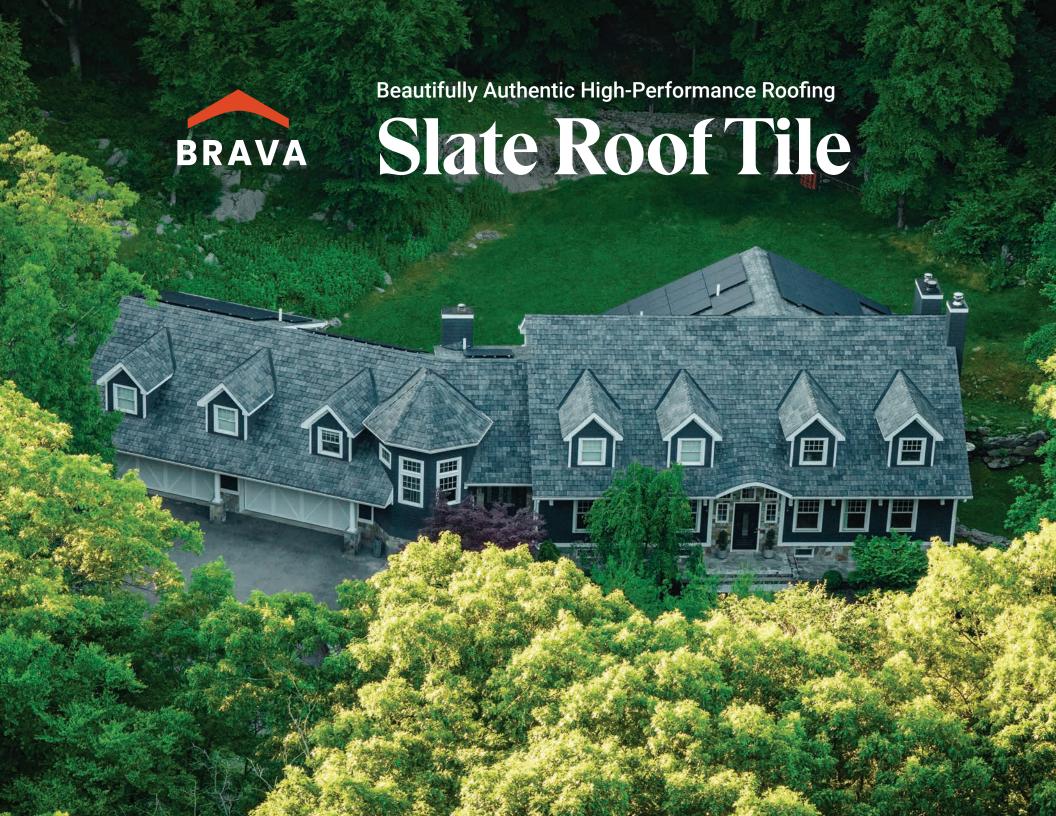

# Inspiring Beauty

## **Every BRAVA Roof Tile Is A Choice Tile.**

Extraordinary color, superior mineral pigment throughout, varigation within each tile and super fine detail create an unparalleled natural stone look.