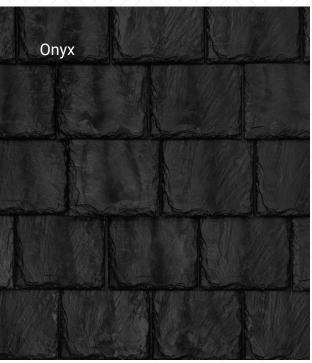

# **Mother Nature Inspired Hues**

**Standard** color line of natural color blends gives an authentic look of natural slate tile.

**Premium** striking color blends complimenting homes that strive for a luxurious look and feel.