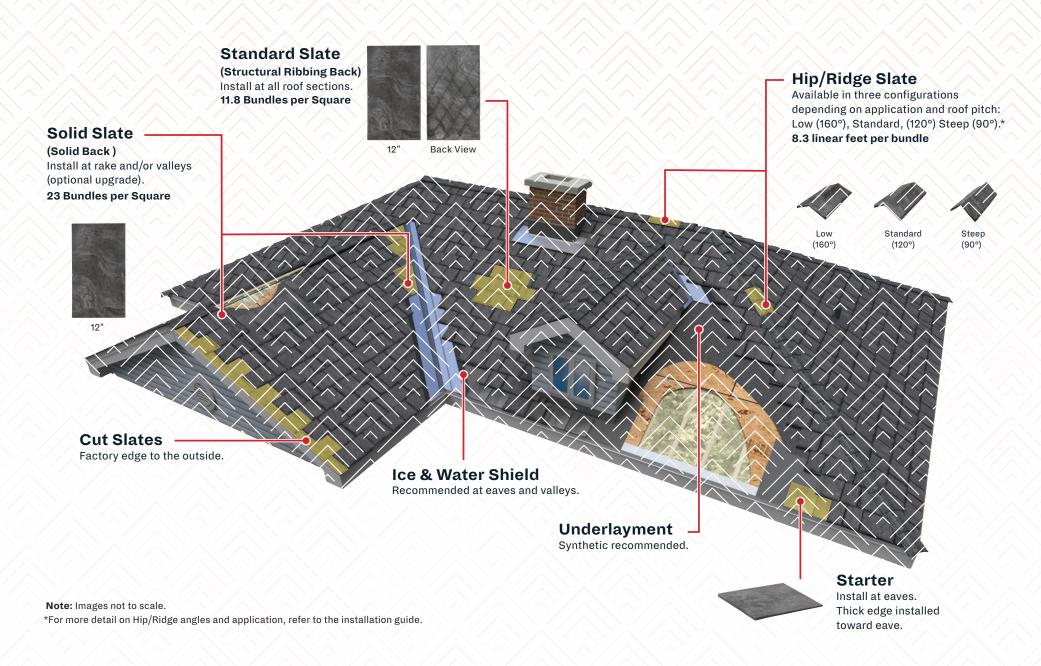

### An Integrated System to Keep You Safe & Dry

#### Slate Tile Roof System

#### **BRAVA Slate Roof Tile**

Beautiful appearance that fits your home.

No maintenance costs.

50-year transferable warranty.

Class A fire rating.

Highest resistance rating against hail and storm damage.

Lightweight and strong. Does not require any structural changes.

Beautiful appearance that fits your home.

\$\$

Must be inspected and repaired annually for cracked or slipped tiles, spalling, and fastener failures.

Natural slate is brittle and must be monitored and replaced by a specialist. CLASS

Class A fire rating.

More susceptible to hail and storm damage.

Heavyweight requires additional structural reinforcement.

## **Traditional Quarried Slate**