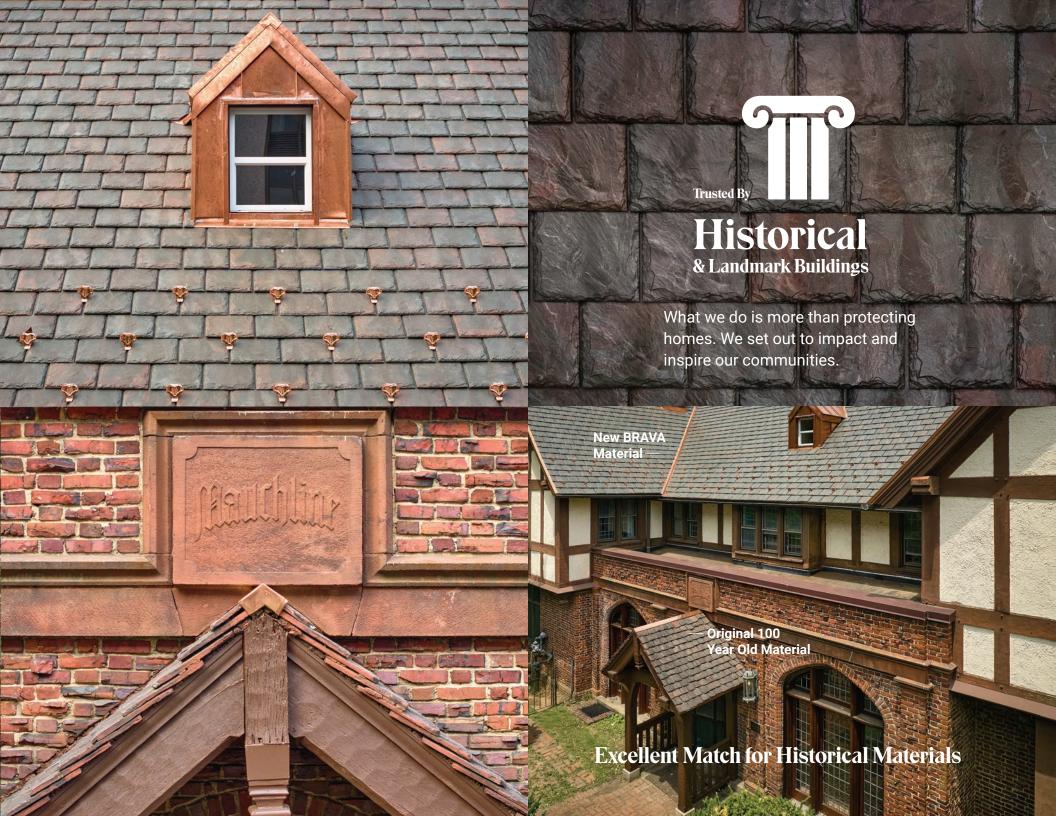

recycled material that itself is fully recyclable.

## Color For Life













Pure mineral pigments keep a 3,000 year old wall colorful and paintings that are hundreds of years old remain bright.



BRAVA tiles are made with pure mineral pigments found in nature – colorants that can last for centuries.





















# **Mother Nature Inspired Hues**

**Standard** color line of natural color blends gives an authentic look of natural slate tile.

**Premium** striking color blends complimenting homes that strive for a luxurious look and feel.

**Cool Roof Colors** (Title 24 compliant) are perfect for any home looking for the benefits of increased energy efficiency.





VIDEO: See how color changes throughout the day and access high resolution photos. Scan QR Code.





















### **Industry Leading Protection**



#### Limited Lifetime Warranty

BRAVA offers a Limited Lifetime
Warranty with a coverage period of
50-years making it one of the strongest
warranties in the industry.



#### Fortified Roof Program

Save money with grants and insurance policy discounts with FORTIFIED Roof™. See our website for program requirements and benefits **before** you start your project.



#### Wildland Urban Interface

Some areas require compliance with the WUI code. BRAVA is a Class A fire rated roofing system and our products are WUI approved and reduce risk of wildfire spread.

### Installed by Factory-Trained Roofing Contractors

When you use a
BRAVA Preferred Contractor
you will be dealing with a
qualified, dependable and
professional contractor.

Superior workmans