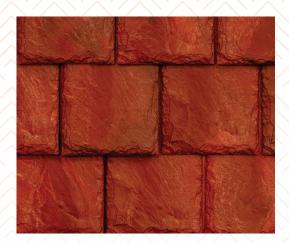

## **Every BRAVA Roof Tile Is A Choice Tile.**

Extraordinary color, superior mineral pigment throughout, varigation within each tile and super fine detail create an unparalleled natural stone look.

# **Mother Nature Inspired Hues**

**Standard** color line of natural color blends gives an authentic look of natural slate tile.

**Premium** striking color blends complimenting homes that strive for a luxurious look and feel.