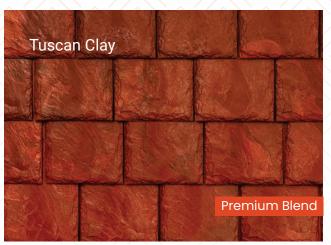

# **Mother Nature Inspired Hues**

**Standard** color line of natural color blends gives an authentic look of natural slate tile.

**Premium** striking color blends complimenting homes that strive for a luxurious look and feel.