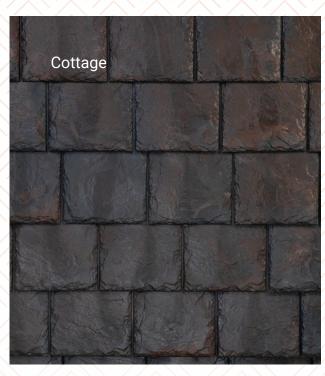

# **Mother Nature Inspired Hues**

**Standard** color line of natural color blends gives an authentic look of natural slate tile.

**Premium** striking color blends complimenting homes that strive for a luxurious look and feel.